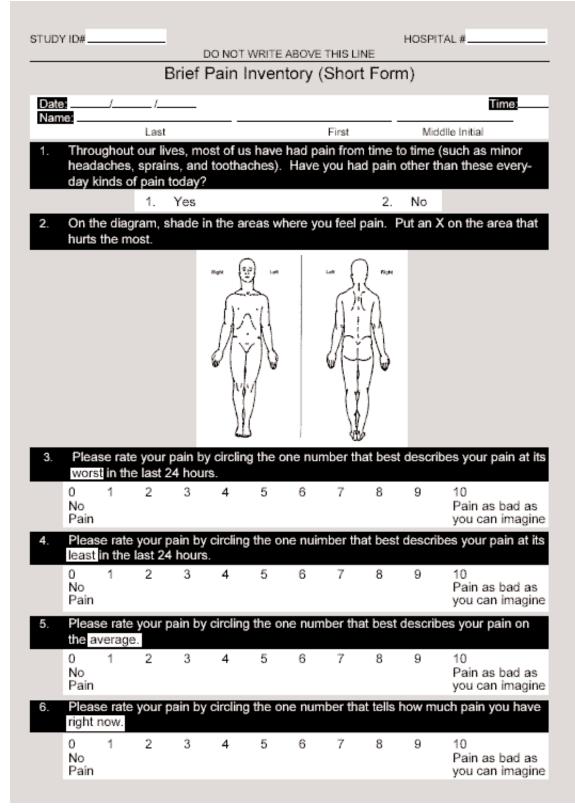

## **SAMPLE 8 – Brief Pain Inventory (BPI)**

The Brief Pain Inventory is available in a short version (acute care/emergency departments) and a long version (persistent or chronic pain). The short form is included here as an example.

## **SAMPLE 8** – Brief Pain Inventory (BPI)